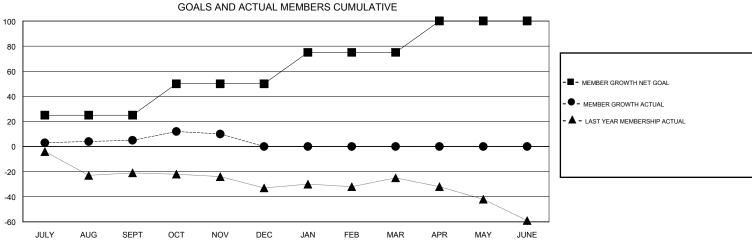

## GOALS AND ACTUAL NEW CLUBS CUMULATIVE

| DROPPED CLUBS: 0 |    | 19 CLUBS OF 43 ADDED 1 OR MORE NEW MEMBERS | GENDER DISTRIBUTION             |              |     |
|------------------|----|--------------------------------------------|---------------------------------|--------------|-----|
|                  |    |                                            | MALE                            | 763 (76.84%) |     |
|                  |    |                                            | FEMALE                          | 230 (23.16%) |     |
| DROPPED MEMBERS  |    |                                            |                                 |              |     |
| DECEASED         | 4  | CLICK HERE FOR CUMULATIVE MEMBERSHIP DATA  | TOTAL FAMILY UNIT MEMBERS       |              | 225 |
| CLUB CANCELLED   | 0  |                                            |                                 |              |     |
| OTHER            | 22 |                                            | FAMILY MEMBERS PAYING HALF DUES |              | 115 |
| TOTAL            | 26 |                                            |                                 |              |     |

Results as of: 11/30/2019