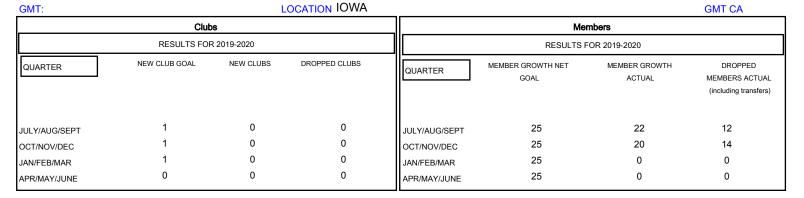

## MONTHLY MEMBERSHIP PROGRESS REPORT

## District 9 MC



## GOALS AND ACTUAL NEW CLUBS CUMULATIVE





| DROPPED CLUBS: 0 |    | 19 CLUBS OF 43 ADDED 1 OR MORE NEW MEMBERS | GENDER DISTRIBUTION             |              |     |
|------------------|----|--------------------------------------------|---------------------------------|--------------|-----|
|                  |    |                                            | MALE                            | 763 (76.84%) |     |
|                  |    |                                            | FEMALE                          | 230 (23.16%) |     |
| DROPPED MEMBERS  |    |                                            |                                 |              |     |
| DECEASED         | 4  | CLICK HERE FOR CUMULATIVE MEMBERSHIP DATA  | TOTAL FAMILY UNIT MEMBERS       |              | 22